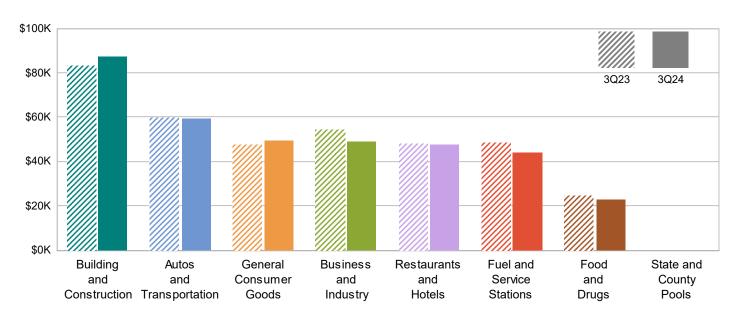

## CITY OF PLACERVILLE MEASURE J

MAJOR INDUSTRY GROUPS

| Major Industry Group      | Count | <u>3Q24</u> | <u>3Q23</u> | <u>\$ Change</u> | <u>% Change</u> |
|---------------------------|-------|-------------|-------------|------------------|-----------------|
| Building and Construction | 459   | 87,426      | 83,199      | 4,226            | 5.1%            |
| Autos and Transportation  | 751   | 59,333      | 60,014      | (681)            | -1.1%           |
| General Consumer Goods    | 2,671 | 49,686      | 47,918      | 1,768            | 3.7%            |
| Business and Industry     | 3,629 | 49,144      | 54,605      | (5,461)          | -10.0%          |
| Restaurants and Hotels    | 202   | 47,768      | 48,227      | (459)            | -1.0%           |
| Fuel and Service Stations | 52    | 44,080      | 48,892      | (4,812)          | -9.8%           |
| Food and Drugs            | 115   | 23,207      | 25,073      | (1,866)          | -7.4%           |
| Transfers & Unidentified  | 1,449 | 4,140       | 3,545       | 595              | 16.8%           |
| State and County Pools    | -     | 0           | 0           | 0                | -N/A-           |
| Total                     | 9,328 | 364,783     | 371,473     | (6,689)          | -1.8%           |

3Q23 Compared To 3Q24