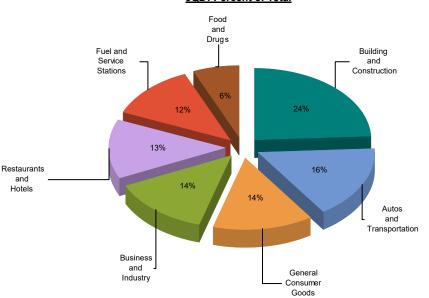

## CITY OF PLACERVILLE MEASURE J

MAJOR INDUSTRY GROUPS

| Major Industry Group      | Count | <u>3Q24</u> | <u>3Q23</u> | <u>\$ Change</u> | <u>% Change</u> |
|---------------------------|-------|-------------|-------------|------------------|-----------------|
| Building and Construction | 459   | 87,426      | 83,199      | 4,226            | 5.1%            |
| Autos and Transportation  | 751   | 59,333      | 60,014      | (681)            | -1.1%           |
| General Consumer Goods    | 2,671 | 49,686      | 47,918      | 1,768            | 3.7%            |
| Business and Industry     | 3,629 | 49,144      | 54,605      | (5,461)          | -10.0%          |
| Restaurants and Hotels    | 202   | 47,768      | 48,227      | (459)            | -1.0%           |
| Fuel and Service Stations | 52    | 44,080      | 48,892      | (4,812)          | -9.8%           |
| Food and Drugs            | 115   | 23,207      | 25,073      | (1,866)          | -7.4%           |
| Transfers & Unidentified  | 1,449 | 4,140       | 3,545       | 595              | 16.8%           |
| State and County Pools    | -     | 0           | 0           | 0                | -N/A-           |
| Total                     | 9,328 | 364,783     | 371,473     | (6,689)          | -1.8%           |

## 3Q24 Percent of Total